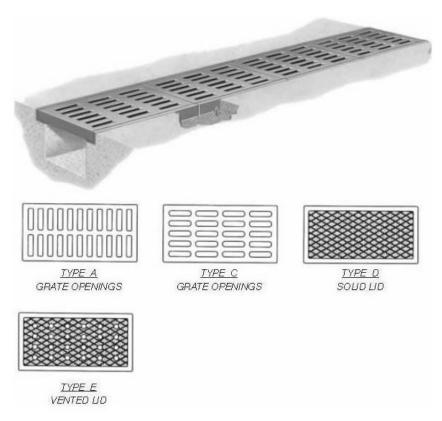

## 33" Wide NEENAH Unbolted Heavy Duty Trench Drain Grates and Frames

Product ID: R-4990-KX

33" Wide Unbolted Neenah R-4990-KX Series Trench Grate

33"W X 24"L X 2"D Choose Type A,C,D,E

Materials: All frames and grates/lids are furnished standard in gray iron, meeting ASTM-A48 Class 35-B for heavy-duty use. In Type A and P grates the slots are perpendicular to the trench run. In Type C and Q grates the slots are parallel with the trench run.